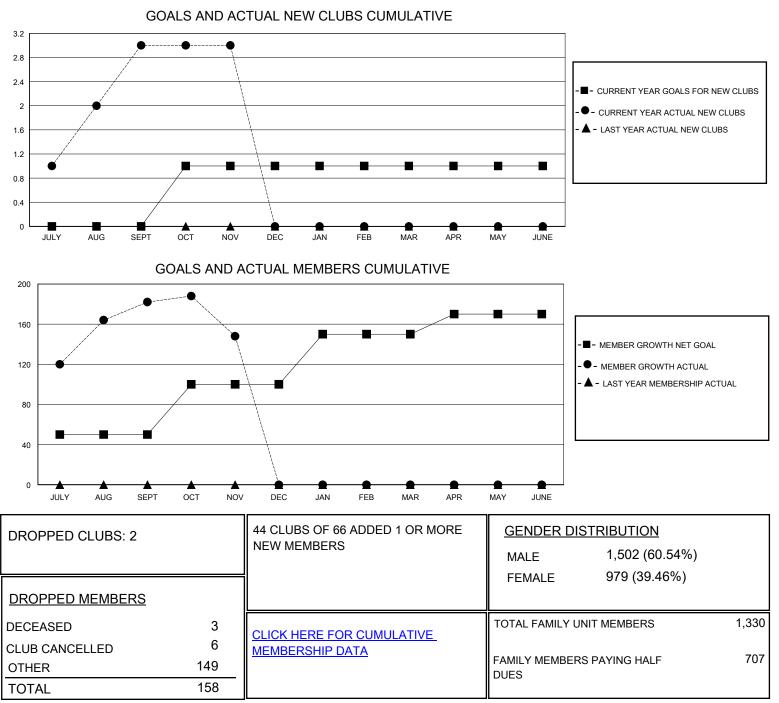

## MONTHLY MEMBERSHIP PROGRESS REPORT

District 3231A2

Results as of: 11/30/2023

| GMT:                  |               |           |               |                       |                       |                         | GMT CA                                             |
|-----------------------|---------------|-----------|---------------|-----------------------|-----------------------|-------------------------|----------------------------------------------------|
| Clubs                 |               |           |               | Members               |                       |                         |                                                    |
| RESULTS FOR 2023-2024 |               |           |               | RESULTS FOR 2023-2024 |                       |                         |                                                    |
| QUARTER               | NEW CLUB GOAL | NEW CLUBS | DROPPED CLUBS | QUARTER               | ER GROWTH NET<br>GOAL | MEMBER GROWTH<br>ACTUAL | DROPPED<br>MEMBERS ACTUAL<br>(including transfers) |
| JULY/AUG/SEPT         | 0             | 3         | 2             | JULY/AUG/SEPT         | 50                    | 281                     | 87                                                 |
| OCT/NOV/DEC           | 1             | 0         | 0             | OCT/NOV/DEC           | 50                    | 38                      | 71                                                 |
| JAN/FEB/MAR           | 0             | 0         | 0             | JAN/FEB/MAR           | 50                    | 0                       | 0                                                  |
| APR/MAY/JUNE          | 0             | 0         | 0             | APR/MAY/JUNE          | 20                    | 0                       | 0                                                  |